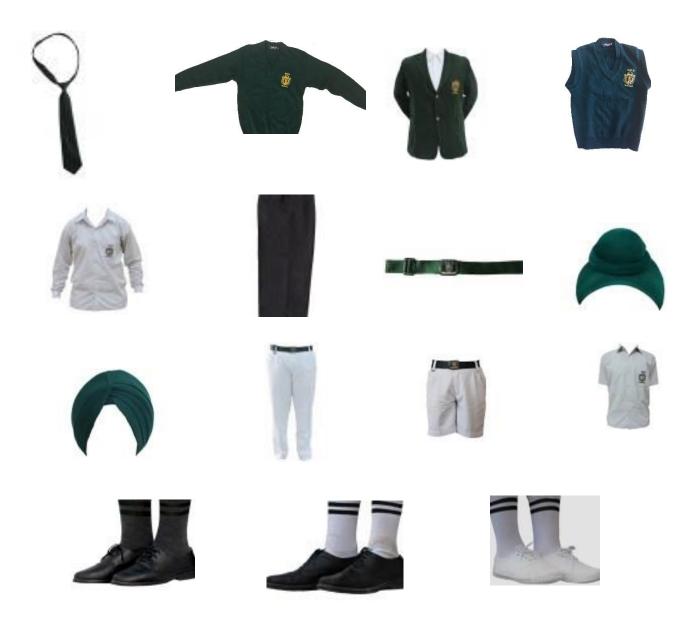

## Summer Boys (Class I Onwards)

- Half sleeves white shirt with DPS logo on pocket (a vest should always be worn)
- White shorts (not more than 1.5 inches above the knees) for classes upto VII
- White trousers for classes VIII to X
- White socks with 2 bottle green stripes
- Bottle green patka for sikh boys
- Bottle green school belt
- Black leather shoes with laces, medium or broad toes.
- Plain white canvas shoes (for Physical Education period only)

## Girls (Class I Onwards)

- Half sleeves white shirt with DPS logo on pocket (a slip should always be worn)
- White skirt, single pleated (knee length)
- Cycling shorts (white/black)
- White socks with 2 bottle green stripes
- Bottle green Alice bands or hairbands (no pony tails, no fancy clips, bands or jewellery is allowed). Plaits compulsory for hair longer than shoulder length.
- Bottle green school belt
- Plain white canvas shoes (for Physical Education period only)
- Plain black leather shoes with laces or buckles

#### **Boys (Class I Onwards)**

- Bottle green jackets for classes I to V
- Bottle green blazer (single breast) with DPS logo compulsory for classes VI to X
- White full sleeves shirt (with proper collar) with DPS logo embroidered on pocket
- Grey trousers
- V-necked plain bottle green pullover with DPS logo embroidered on it
- Bottle green patka for sikh boys
- Grey socks with 2 bottle green stripes
- Bottle green school tie
- Bottle green school belt
- Plain white canvas shoes (for Physical Education period only)
- Plain black leather shoes with laces, medium or broad toes

## Girls (Class I Onwards)

- Bottle green jackets for classes I to V
- Bottle green blazer (single breast) with DPS logo compulsory for classes VI to X
- White full sleeves shirt (with proper collar) with DPS logo embroidered on pocket
- Grey worsted skirts (knee length) single pleated (cycling shorts) / Grey trousers for classes I-III
- Bottle green pullover with DPS logo embroidered on it
- Grey socks (knee length)with 2 bottle green stripes
- Bottle green school tie
- Bottle green school belt
- Bottle green Alice bands or hair bands (no pony tails, fancy clips, bands or jewellery is allowed). Plaits compulsory for hair longer than shoulder length.
- Plain white canvas shoes (for Physical Education period only)
- Plain black leather shoes with laces or buckles