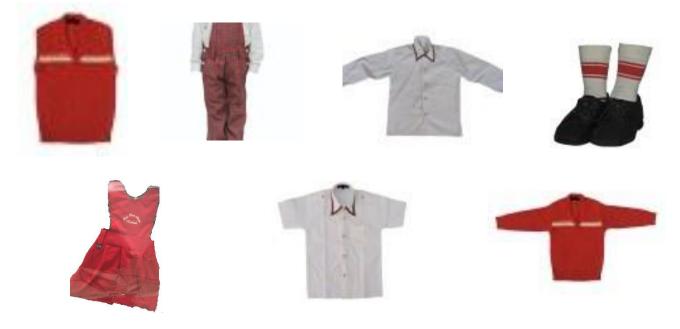

#### Winter

Off-white full-sleeved shirt Red checked pants with suspenders Red socks with yellow stripes Black velcro shoes Half-sleeved or Full-sleeved red sweater Red jacket with DPS logo

#### Winter

Off-white full sleeved shirt Red checked pants Red socks with yellow stripes Black shoes Half-sleeved or Full sleeved red sweater Red jacket with DPS logo